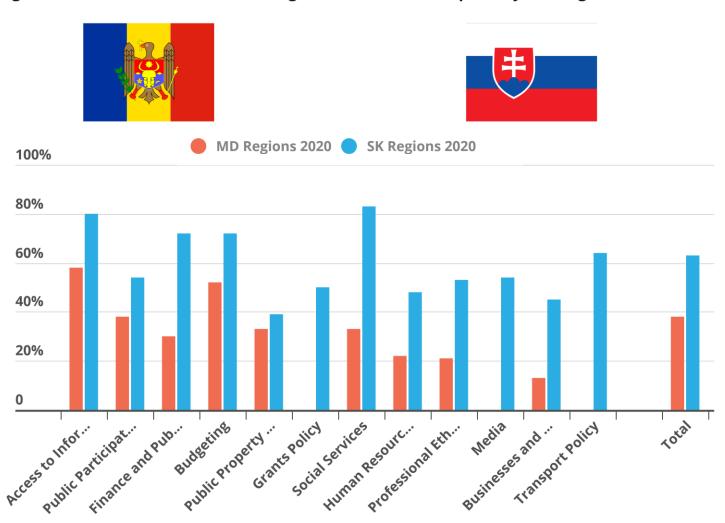

## **CATEGORIES COMPARISON**

#### Average score of Moldovan and Slovak regions in the last transparency ranking