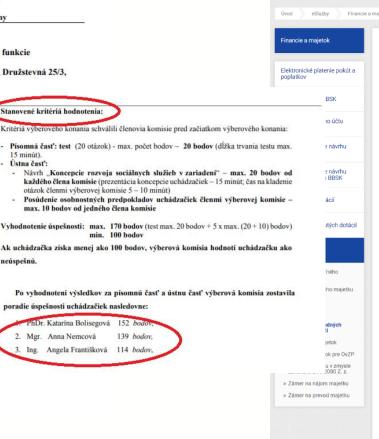

#### 9. Kritériá hodnotenia žiadostí

- 1. Základným kritériom je splnenie formálnych náležitostí v zmysle VZN BSK č. 5/2018 a znenia
- 2. Pre hodnotenie žiadostí o dotáciu, ktoré spĺňajú formálne náležitosti, je určujúci celkový počet bodov pridelený odbornou hodnotiacou komisiou (ktorá je zostavená z 2 zástupcov pre jednotlivé oblasti podpory) podľa nasledujúcich kritérií:
  - a) Obsahový súlad so zásadami výzvy jedinečnosť navrhovaného konceptu, umelecký prínos, vklad do kontextu súčasných trendov a tendencií v kultúre (max. 20 bodov)
  - b) význam pre rozvoj spoločnosti, regionálny význam ako aj sektorový význam (max. 15 bodov)
  - c) Myšlienková prepracovanosť projektu zrozumiteľnosť, prehľadnosť, výstižnosť, jasne formulovaný cieľ projektu, prostriedky na dosiahnutie cieľa a ich vzájomné prepojenie. (max.
  - d) Finančná stránka projektu primeranosť, hospodárnosť a reálnosť rozpočtu. (max. 10
  - e) Schopnosť realizácie projektu odborné predpoklady žiadateľov, jasný a vykonateľný realizačný plán, spolupráca s ďalšími partnermi, doterajšie výsledky žiadateľa. (max. 5

Kvalita a jedinečnosť projektu v kontexte doručených projektov v danej oblasti s rovnakou typológiou výstupu.