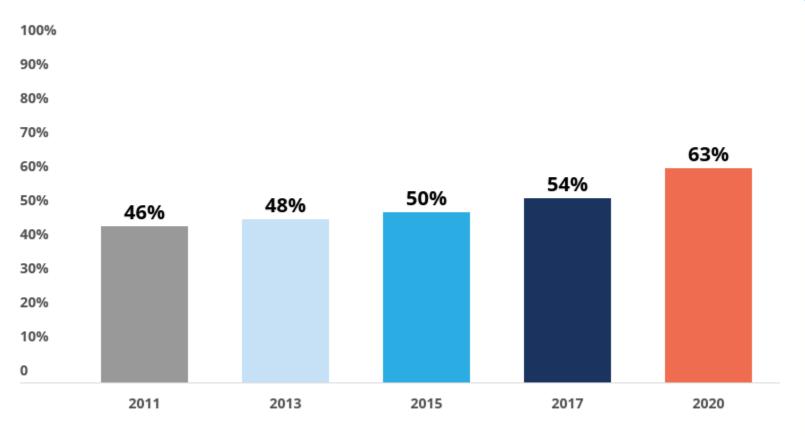

## **AVERAGE SCORE IN REGIONS RANKINGS**

The score has improved in all 8 regions for the first time (+9 pb)

skore transparentnosti stovenskych zup vzrástlo za dva a pol roka o takmer devář percentuálnych bodov (pb) na novú hod-notu 63,3 % (v roku 2017 dosahovalo 54,3 %). Ide tak o najväčší skok v histórii me-rani transparentnosti krajov. Župy sú dnes otvorenejšíe ako stovka najväčších sloven-ských miest, ktorá v hodnotení z roku 2018 dosiahla 57 %. Po prvýkrát sa v transpa-rentnosti dokázal zlepšiť každý z ôsmich rentnosti dokazat ztepsit kazdy z osmich krajow, celkovo napredovali aż v desiatich z jedenástich hodnotených oblasti. Doteraz rekordnú úroveň transparent-nosti z roku 2017 (75 %) dokázal Tren-